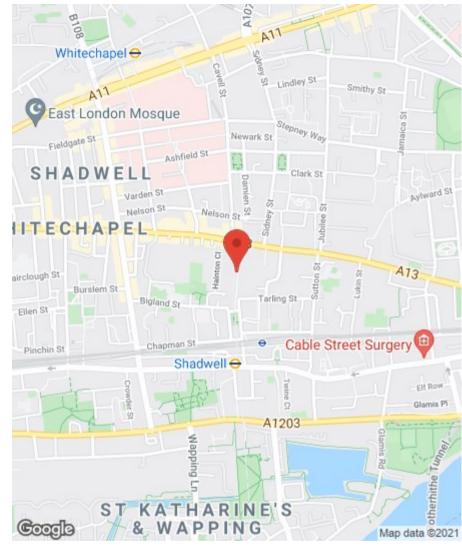

## Asking Price £349,950 | Leasehold

The property comprises a large hallway, spacious dual aspect open plan contemporary kitchen/reception, master bedroom, second bedroom and modern bathroom complete this wonderful apartment. Presented in outstanding condition with features including double glazed windows, wooden style flooring, pressed stone worktops, integrated appliances, and secure entry system. Watney Street is perfectly located for excellent transport links which include Shadwell Overground and DLR Stations, Whitechapel Underground/Overground Stations, as well as various bus routes allowing for swift and direct access to the City and West End, all of which are within a short walk. A variety of green open spaces, and the River Thames offering idyllic cycle paths and riverside walks are also close by, a plethora of eateries, shops and amenities are available within close proximity. Offered chain free.