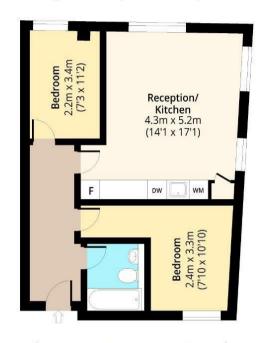

Like what you see? Please contact us for more information and to arrange a physical viewing.

Approx. 55.93 Sq. meters (602 Sq. feet)

Total area: approx. 55.93 Sq. meters (602 Sq. feet) For illustration purposes only - not to scale www.lpaplus.com