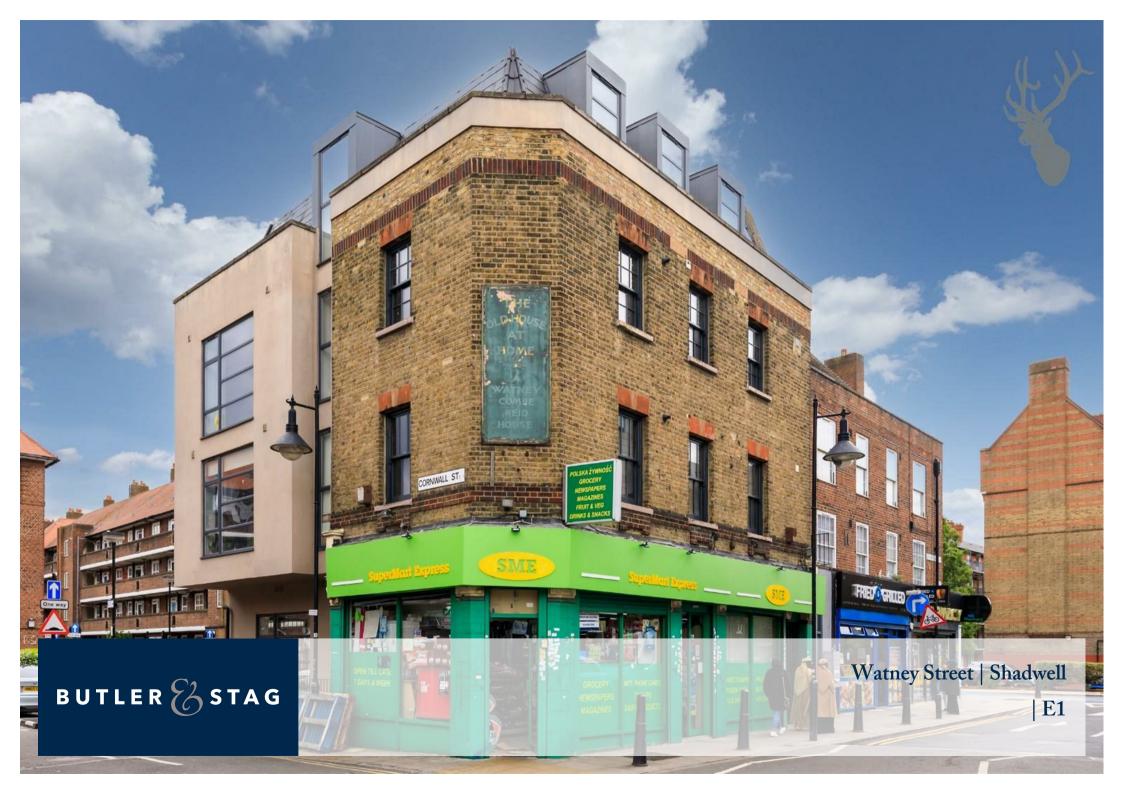

## \*Physical Viewings Being Accepted\* \*Virtual Tour Available\*

## A fully refurbished two-bedroom apartment sitting within a part newly constructed/period building, set

## 

• Two Bedrooms • Recently Refurbished • Chain Free • Excellent Location • Ideal Investment • Close To Whitechapel Station For Forthcoming

Crossrail

## Asking Price £349,950 | Leasehold

The property comprises a large hallway, spacious dual aspect open plan contemporary kitchen/reception, master bedroom, second bedroom and modern bathroom complete this wonderful apartment. Presented in outstanding condition with features including double glazed windows, wooden style flooring, pressed stone worktops, integrated appliances, and secure entry system. Watney Street is perfectly located for excellent transport links which include Shadwell Overground and DLR Stations, Whitechapel Underground/Overground Stations, as well as various bus routes allowing for swift and direct access to the City and West End, all of which are within a short walk. A variety of green open spaces, and the River Thames offering idyllic cycle paths and riverside walks are also close by, a plethora of eateries, shops and amenities are available within close proximity. Offered chain free.